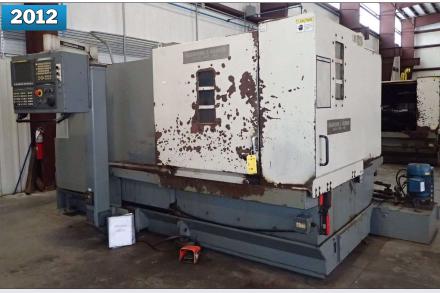

BARDONS & OLIVER 2SC-18 CNC TURNING LATHE VIEW LOTS #80 & 90

ARPAC PRO-6007-L STRETCH WRAP MACHINE VIEW LOT #121