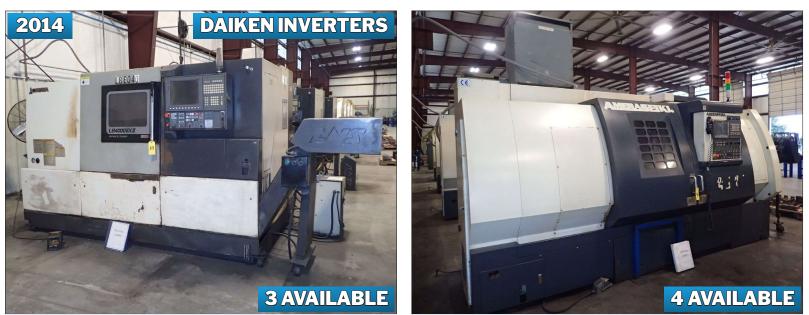

# LB Pipe & Coupling Products – HIGH PRECISION CNC MACHINE SHOP





### REGISTER NOW: BidSpotter

**ONLINE AUCTION** 

INSPECTION: TUESDAY, JUNE 17TH 11:00 AM - 4:00 PM ET (10:00 AM - 3:00 PM CT) OR BY APPOINTMENT

BY ORDER OF SECURED CREDITOR – FEATURING BARDONS & OLIVER RH-1100 ROTATING HEAD CUT-OFF LATHE, (3) 2014 OKUMA LB4000 EX II CNC TURNING CENTERS, (4) 2018 AMERA SEIKI CNC-S36L CNC TURNING CENTERS, (2) 2012 BARDONS & OLIVER 2SC-18 CNC LATHES, SAWS, INSPECTION & QUALITY CONTROL, JOHN DEERE FRONT LOADER, DOOSAN FORKLIFTS, PLATING LINE, PAINT SYSTEMS, WELDERS, SHOP SUPPORT AND MORE! VIEW LOT CATALOG & REGISTER TO BID NOW!



BARDONS & OLIVER RH-1100 ROTATING HEAD CUT-OFF LATHE VIEW LOT #1



#### OKUMA LB4000 EX II SPACE TURN CNC TURNING CENTER VIEW LOTS #10, 20 & 30

#### AMERASEICKI CNC-S36L CNC TURNING CENTER VIEW LOTS #40, 50, 60 & 70



TSUNE MODEL TK5C-200GL AUTOMATIC COLD SAW VIEW LOT #45A



HEM H130-HA-DC AUTOMATIC HORIZONTAL BAND SAW VIEW LOT #35A



JOHN DEERE 524K FRONT END LOADER VIEW LOT #25



BARDONS & OLIVER 2SC-18 CNC TURNING LATHE VIEW LOTS #80 & 90







ARPAC PRO-6007-L STRETCH WRAP MACHINE VIEW LOT #121

#### 2 AVAILABLE

DOOSAN D25S-5 GAS POWERED FORKLIFT VIEW LOTS #5 & 15 CONCO MODEL LB-300-8 MANIPULATOR VIEW LOTS #59 & 61

**2 AVAILABLE** 



JWI FILTRATION PRESS W/ TANK <u>VIEW LOT #198</u>



MITUTOYO PH-A14 PROFILE PROJECTOR VIEW LOT #155



MODU FIRE FD DIRECT VENT / SEALED COMBUSTION BOILER <u>VIEW LOT #204</u>



CHESTER AIR HOLDING TANK VIEW