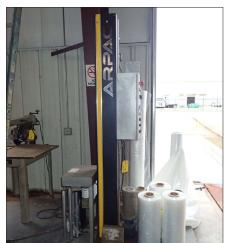

BARDONS & OLIVER 2SC-18 CNC TURNING LATHE VIEW LOTS #80 & 90

ARPAC PRO-6007-L STRETCH WRAP MACHINE VIEW LOT #121