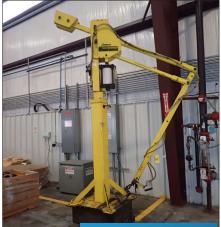

#### 2 AVAILABLE

DOOSAN D25S-5 GAS POWERED FORKLIFT VIEW LOTS #5 & 15 CONCO MODEL LB-300-8 MANIPULATOR VIEW LOTS #59 & 61

**2 AVAILABLE** 

JWI FILTRATION PRESS W/ TANK <u>VIEW LOT #198</u>

MITUTOYO PH-A14 PROFILE PROJECTOR VIEW LOT #155