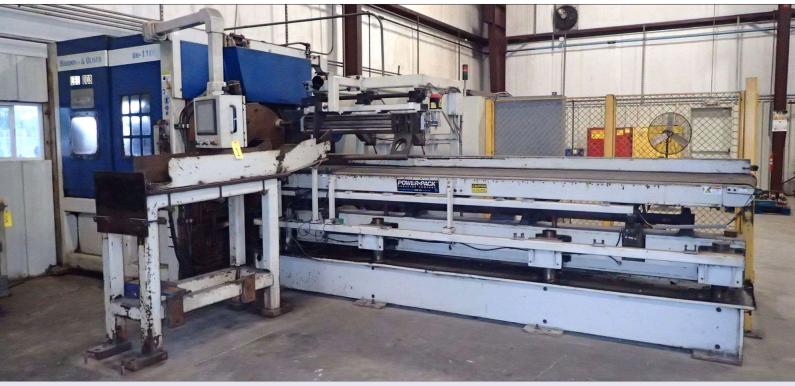

# LB Pipe & Coupling Products – HIGH PRECISION CNC MACHINE SHOP





### REGISTER NOW: BidSpotter

**ONLINE AUCTION** 

INSPECTION: TUESDAY, JUNE 17TH 11:00 AM - 4:00 PM ET (10:00 AM - 3:00 PM CT) OR BY APPOINTMENT

BY ORDER OF SECURED CREDITOR – FEATURING BARDONS & OLIVER RH-1100 ROTATING HEAD CUT-OFF LATHE, (3) 2014 OKUMA LB4000 EX II CNC TURNING CENTERS, (4) 2018 AMERA SEIKI CNC-S36L CNC TURNING CENTERS, (2) 2012 BARDONS & OLIVER 2SC-18 CNC LATHES, SAWS, INSPECTION & QUALITY CONTROL, JOHN DEERE FRONT LOADER, DOOSAN FORKLIFTS, PLATING LINE, PAINT SYSTEMS, WELDERS, SHOP SUPPORT AND MORE! VIEW LOT CATALOG & REGISTER TO BID NOW!



BARDONS & OLIVER RH-1100 ROTATING HEAD CUT-OFF LATHE VIEW LOT #1



#### OKUMA LB4000 EX II SPACE TURN CNC TURNING CENTER VIEW LOTS #10, 20 & 30

#### AMERASEICKI CNC-S36L CNC TURNING CENTER VIEW LOTS #40, 50, 60 & 70



TSUNE MODEL TK5C-200GL AUTOMATIC COLD SAW VIEW LOT #45A



HEM H130-HA-DC AUTOMATIC HORIZONTAL BAND SAW VIEW LOT #35A



JOHN DEERE 524K FRONT END LOADER VIEW LOT #25



BARDONS & OLIVER 2SC-18 CNC TURNING LATHE VIEW LOTS #80 & 90







ARPAC PRO-6007-L STRETCH WRAP MACHINE VIEW LOT #121

#### 2 AVAILABLE

DOOSAN D25S-5 GAS POWERED FORKLIFT VIEW LOTS #5 & 15 CONCO MODEL LB-300-8 MANIPULATOR VIEW LOTS #59 & 61

**2 AVAILABLE** 



JWI FILTRATION PRESS W/ TANK <u>VIEW LOT #198</u>



MITUTOYO PH-A14 PROFILE PROJECTOR VIEW LOT #155



MODU FIRE FD DIRECT VENT / SEALED COMB