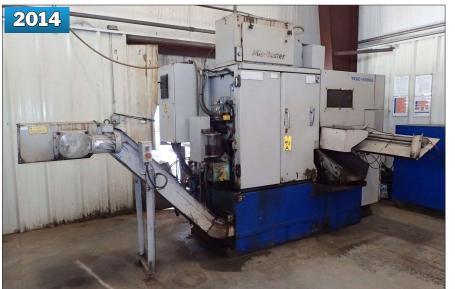

#### AMERASEICKI CNC-S36L CNC TURNING CENTER VIEW LOTS #40, 50, 60 & 70

TSUNE MODEL TK5C-200GL AUTOMATIC COLD SAW VIEW LOT #45A

HEM H130-HA-DC AUTOMATIC HORIZONTAL BAND SAW VIEW LOT #35A

JOHN DEERE 524K FRONT END LOADER VIEW LOT #25