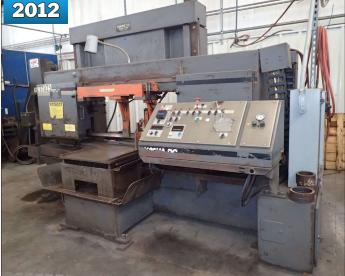

#### AMERASEICKI CNC-S36L CNC TURNING CENTER VIEW LOTS #40, 50, 60 & 70

TSUNE MODEL TK5C-200GL AUTOMATIC COLD SAW VIEW LOT #45A

HEM H130-HA-DC AUTOMATIC HORIZONTAL BAND SAW VIEW LOT #35A

JOHN DEERE 524K FRONT END LOADER VIEW LOT #25