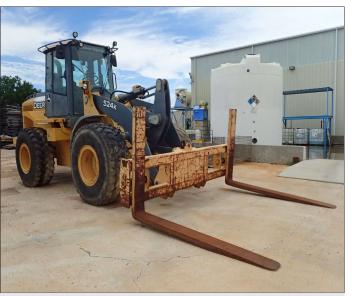

#### AMERASEICKI CNC-S36L CNC TURNING CENTER VIEW LOTS #40, 50, 60 & 70

TSUNE MODEL TK5C-200GL AUTOMATIC COLD SAW VIEW LOT #45A

HEM H130-HA-DC AUTOMATIC HORIZONTAL BAND SAW VIEW LOT #35A

JOHN DEERE 524K FRONT END LOADER VIEW LOT #25