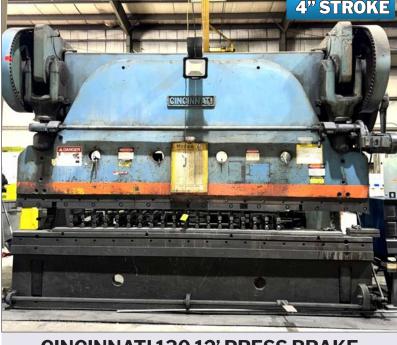

**CINCINNATI 130 12' PRESS BRAKE VIEW LOT #21** 

HITACHI SEIKI VK55 CNC VERTICAL **MACHINING CENTER** VIEW LOT #45

CHICAGO D&K PRESS BRAKE VIEW LOT #22

2024

**VIEW LOT #23** 

SIDEWALK LIFT **VIEW LOT #22** 