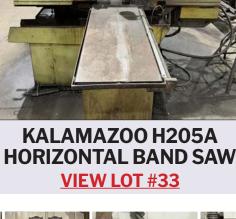

FEATURING CNC & MANUAL LATHES, VERTICAL AND HORIZONTAL BAND SAWS, BRIDGEPORT VERTICAL MILLING MACHINES, GRINDERS, COMPLETE WELDING DEPARTMENT WITH LINCOLN & MILLER WELDERS, WELD TABLES, WELDING ACCESSORIES, MUBEA IRONWORKER, SHEAR, PRESS BRAKES, RADIAL DRILLS, CNC VMC, BAILEIGH RM10E BENDER, FORKLIFTS, SHOP SUPPORT, AIR COMPRESSORS AND MORE! **VIEW LOT CATALOG & REGISTER NOW!** 