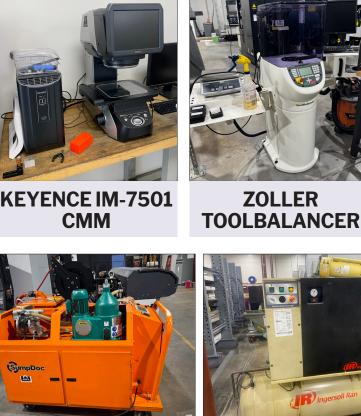

**CAT 2C5000 LPG** 

**FORKLIFT** 

5000 LB

FANUC ROBODRILL

T14-iA CNC VERTICAL

MACHINING CENTER

OKAMOTO ACC16-32DX

**HORIZONTAL SURFACE** 

**BRAND NEW, NEVER USED** 

**ENGEL E-MAC 170/55** 

INJECTION MOLDING MACHINE

**ZOLLER VENTURION** 

450 CMM

BELMONT

SYCNC-4050TGR

SINKER-TYPE EDM