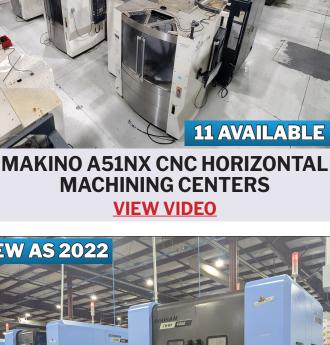

**VIEW FACILITY OVERVIEW VIDEO** 

**CONCEPT COURT** 

**AS NEW AS 2017** 

UNPRECEDENTED OPPORTUNITY - FEATURING (90+) LATE MODEL CNC MACHINES -(18) MAKINO CNC HORIZONTAL MACHINING CENTERS, (12) DOOSAN CNC HORIZONTAL MACHINING CENTERS, CNC VERTICAL MACHINING CENTERS, CNC TURNING CENTERS, STAR

**AS NEW AS 2022** 

MAKINO A51 CNC HORIZONTAL **MACHINING CENTERS AS NEW AS 2020** 

**7 AVAILABLE** 

2020

8 <sub>type</sub> A

STAR SR-38 TYPE A CNC SWISS LATHE

**AS NEW AS 2015** 

DOOSAN DNM-5700S CNC VERTICAL