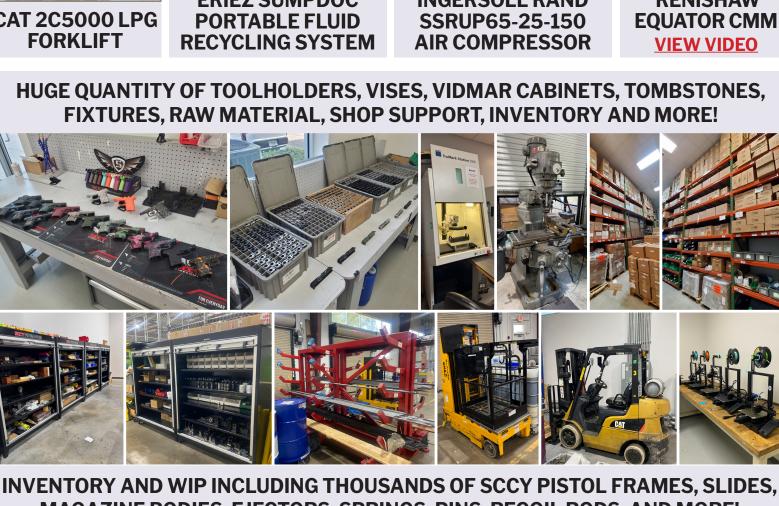

**CAT 2C5000 LPG** 

**FORKLIFT** 

5000 LB

FANUC ROBODRILL

T14-iA CNC VERTICAL

MACHINING CENTER

OKAMOTO ACC16-32DX

**HORIZONTAL SURFACE** 

**INJECTION** 

**MOLDING MACHINE** 

**VIEW AUCTION DETAILS** 

ADD US TO YOUR FAVORITES **VIEW OUR AUCTIONS** 

**AUCTIONS** 

MAGAZINE BODIES, EJECTORS, SPRINGS, PINS, RECOIL RODS, AND MORE!

DAY 1 - ONLINE AUCTION: TUESDAY, JUNE 24TH 11:00 AM ET DAY 2 - ONLINE AUCTION: WEDNESDAY, JUNE 25TH 11:00 AM ET **LOCATION: DAYTONA BEACH, FLORIDA INSPECTION:** BY APPOINTMENT ADD AUCTION TO CALENDAR: