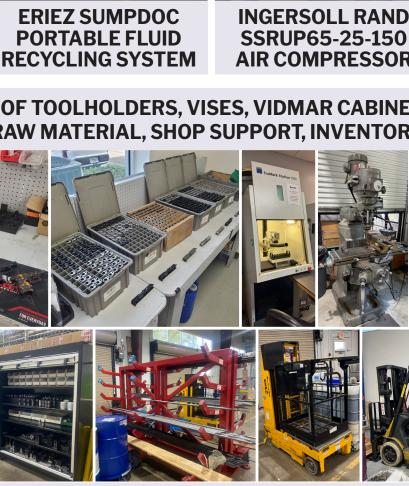

**CAT 2C5000 LPG** 

**FORKLIFT** 

5000 LB

FANUC ROBODRILL

T14-iA CNC VERTICAL

MACHINING CENTER

OKAMOTO ACC16-32DX

**HORIZONTAL SURFACE** 

**INJECTION** 

**MOLDING MACHINE** 

**VIEW AUCTION DETAILS** 

ADD US TO YOUR FAVORITES **VIEW OUR AUCTIONS** 

**AUCTIONS** 

MAGAZINE BODIES, EJECTORS, SPRINGS, PINS, RECOIL RODS, AND MORE!

DAY 1 - ONLINE AUCTION: TUESDAY, JUNE 24TH 11:00 AM ET DAY 2 - ONLINE AUCTION: WEDNESDAY, JUNE 25TH 11:00 AM ET **LOCATION: DAYTONA BEACH, FLORIDA INSPECTION:** BY APPOINTMENT ADD AUCTION TO CALENDAR: