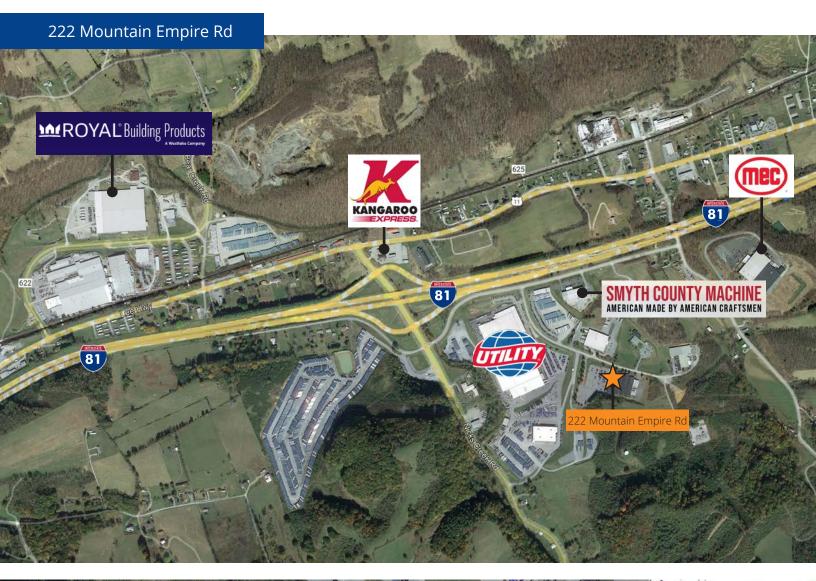

# 222 Mountain Empire Rd, Atkins, VA 24311

Close proximity to I-81 interchange which places the location within a day's drive of 75% of major U.S markets and 90,000,000 consumers

- 76,736 square feet
  - 7,400 SF of office space
- 18.81 acres
- · Fully conditioned
- · 20' ft ceilings
- 6 docks
- 2 drive-in
- 480V, 3-phase
- · Built in 1993 and renovated in 2001