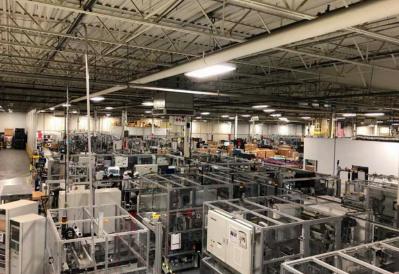

# 222 Mountain Empire Rd, Atkins, VA 24311

Close proximity to I-81 interchange which places the location within a day's drive of 75% of major U.S markets and 90,000,000 consumers

- 76,736 square feet
  - 7,400 SF of office space
- 18.81 acres
- · Fully conditioned
- · 20' ft ceilings
- 6 docks
- 2 drive-in
- 480V, 3-phase
- · Built in 1993 and renovated in 2001