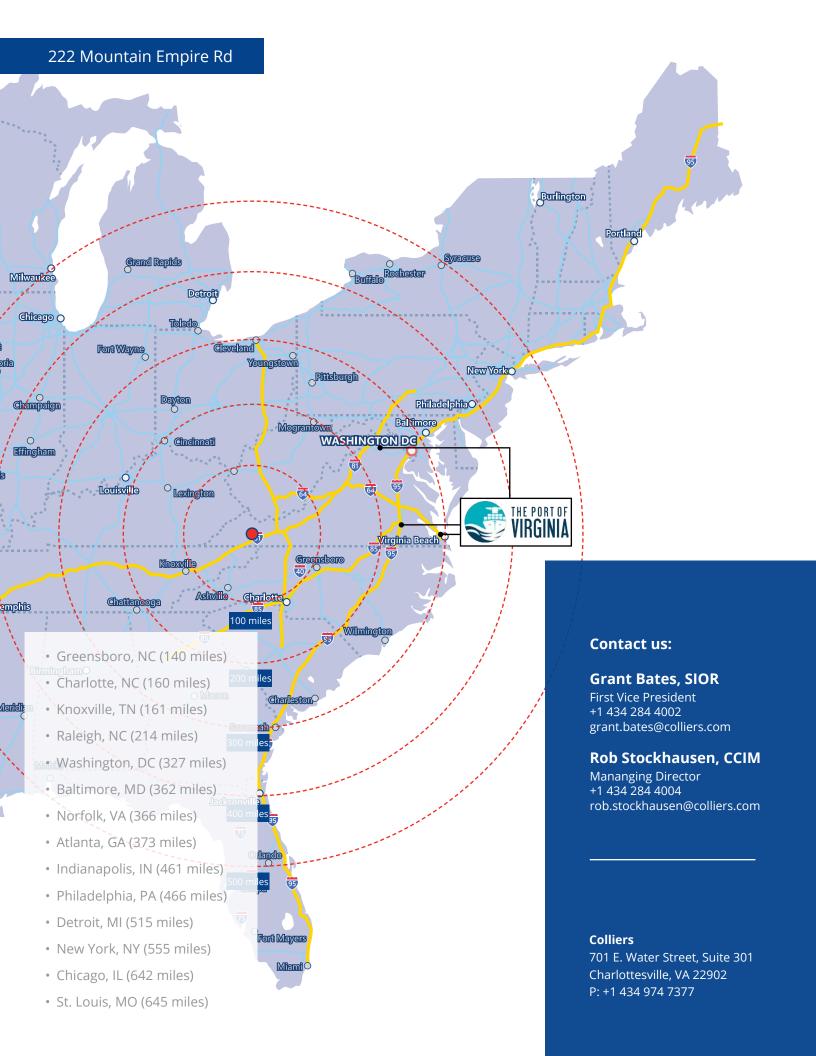

# 222 Mountain Empire Rd, Atkins, VA 24311

Close proximity to I-81 interchange which places the location within a day's drive of 75% of major U.S markets and 90,000,000 consumers

- 76,736 square feet
  - 7,400 SF of office space
- 18.81 acres
- · Fully conditioned
- · 20' ft ceilings
- 6 docks
- 2 drive-in
- 480V, 3-phase
- · Built in 1993 and renovated in 2001

### **Contact us:**

#### **Grant Bates, SIOR**

First Vice President +1 434 284 4002 grant.bates@colliers.com

## **Rob Stockhausen, CCIM**

Mananging Director +1 434 284 4004 rob.stockhausen@colliers.com

#### Colliers

701 E. Water Street, Suite 301 Charlottesville, VA 22902 P: +1 434 974 7377

Adequate office space and parking

Clean environmental

Excess Land

Low Property Taxes