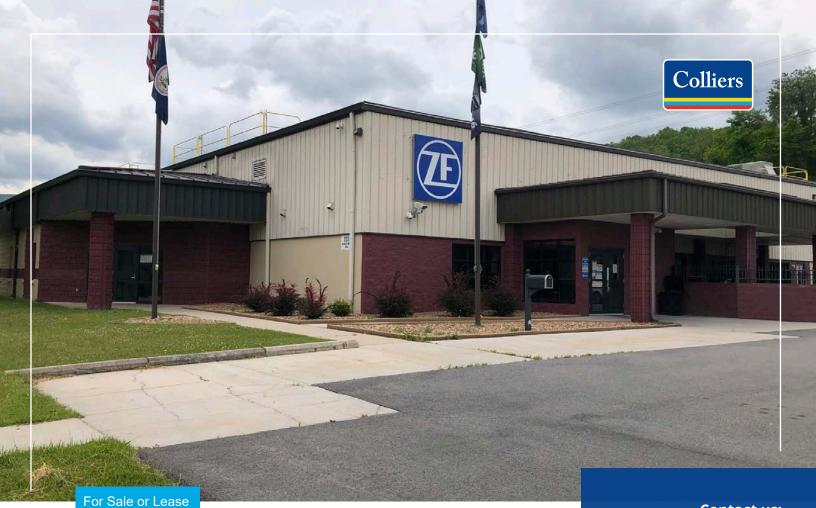

# 222 Mountain Empire Rd, Atkins, VA 24311

Close proximity to I-81 interchange which places the location within a day's drive of 75% of major U.S markets and 90,000,000 consumers

- 76,736 square feet
  - 7,400 SF of office space
- 18.81 acres
- · Fully conditioned
- · 20' ft ceilings
- 6 docks
- 2 drive-in
- 480V, 3-phase
- · Built in 1993 and renovated in 2001