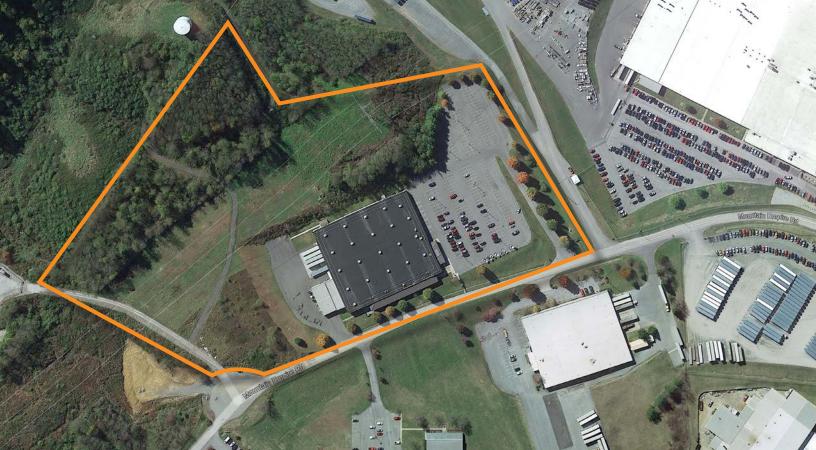

# 222 Mountain Empire Rd, Atkins, VA 24311

Close proximity to I-81 interchange which places the location within a day's drive of 75% of major U.S markets and 90,000,000 consumers

- 76,736 square feet
  - 7,400 SF of office space
- 18.81 acres
- · Fully conditioned
- · 20' ft ceilings
- 6 docks
- 2 drive-in
- 480V, 3-phase
- · Built in 1993 and renovated in 2001

#### Colliers

701 E. Water Street, Suite 301 Charlottesville, VA 22902 P: +1 434 974 7377

Adequate office space and parking

Clean environmental

Excess Land

Low Property Taxes