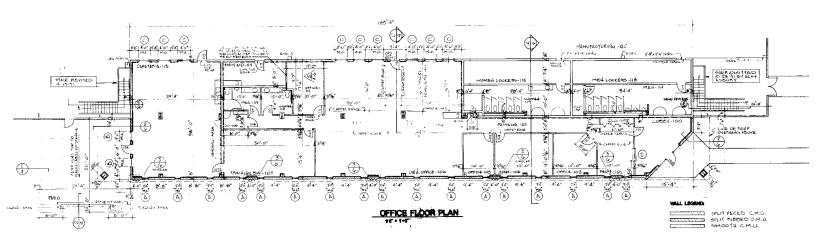

# 222 Mountain Empire Rd, Atkins, VA 24311

Close proximity to I-81 interchange which places the location within a day's drive of 75% of major U.S markets and 90,000,000 consumers

- 76,736 square feet
  - 7,400 SF of office space
- 18.81 acres
- · Fully conditioned
- · 20' ft ceilings
- 6 docks
- 2 drive-in
- 480V, 3-phase
- · Built in 1993 and renovated in 2001

#### Colliers

701 E. Water Street, Suite 301 Charlottesville, VA 22902 P: +1 434 974 7377

Adequate office space and parking

Clean environmental

Excess Land

Low Property Taxes