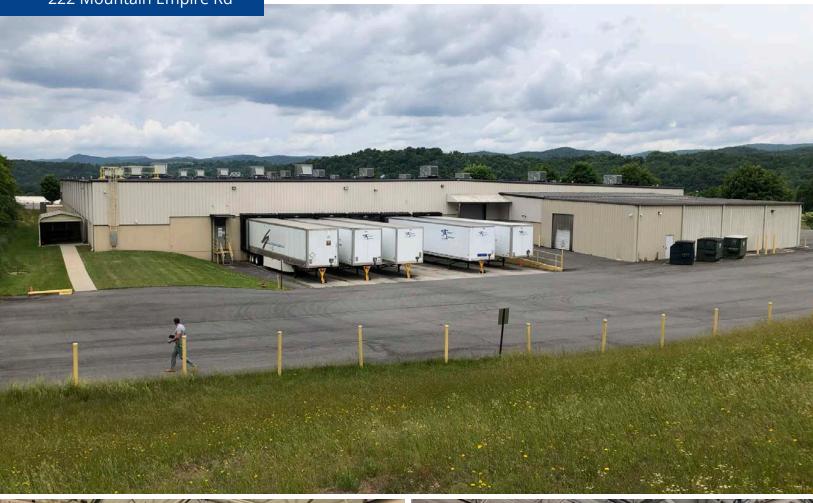

# 222 Mountain Empire Rd, Atkins, VA 24311

Close proximity to I-81 interchange which places the location within a day's drive of 75% of major U.S markets and 90,000,000 consumers

- 76,736 square feet
  - 7,400 SF of office space
- 18.81 acres
- · Fully conditioned
- · 20' ft ceilings
- 6 docks
- 2 drive-in
- 480V, 3-phase
- · Built in 1993 and renovated in 2001