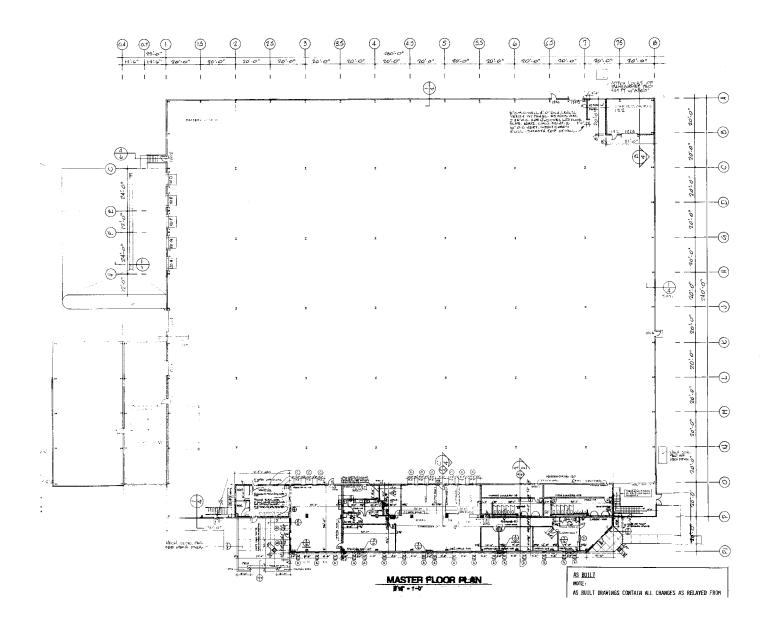

# 222 Mountain Empire Rd, Atkins, VA 24311

Close proximity to I-81 interchange which places the location within a day's drive of 75% of major U.S markets and 90,000,000 consumers

- 76,736 square feet
  - 7,400 SF of office space
- 18.81 acres
- · Fully conditioned
- · 20' ft ceilings
- 6 docks
- 2 drive-in
- 480V, 3-phase
- · Built in 1993 and renovated in 2001