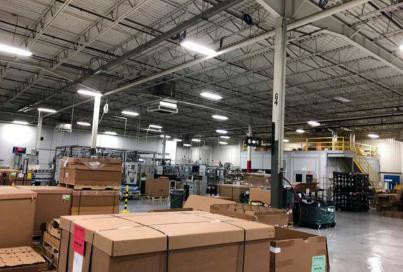

# 222 Mountain Empire Rd, Atkins, VA 24311

Close proximity to I-81 interchange which places the location within a day's drive of 75% of major U.S markets and 90,000,000 consumers

- 76,736 square feet
  - 7,400 SF of office space
- 18.81 acres
- · Fully conditioned
- · 20' ft ceilings
- 6 docks
- 2 drive-in
- 480V, 3-phase
- · Built in 1993 and renovated in 2001