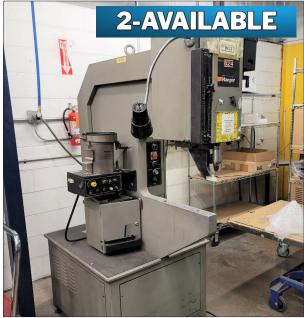

HAEGER 824 8-TON X 24" THROAT INSERTION PRESSES <u>VIEW LOT #18</u>

TRUMPF TC200 CNC PUNCH VIEW LOT #4