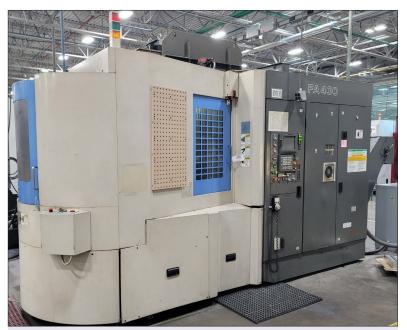

#### MAZAK NEW TURBO-X48 CHAMPION LASER VIEW LOT #5

TOYODA FA-400 4-AXIS CNC HORIZONTAL MACHINING CENTER VIEW LOT #8