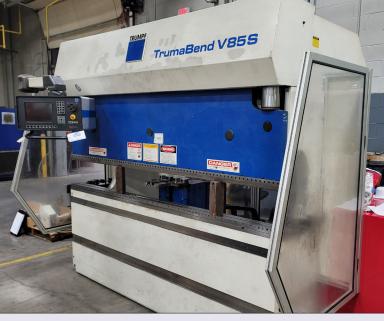

#### NIAGARA HBM-135-8-10 CNC HYDRAULIC PRESS BRAKE VIEW LOT #3

TRUMPF TRUMABEND V85S 8-AXIS CNC HYDRAULIC PRESS BRAKE VIEW LOT #2

CITIZEN L-16 CNC SWISS TYPE LATHE <u>VIEW LOT #10</u>

MITUTOYO BRT710 COORDINATE MEASURING MACHINE VIEW LOT #20