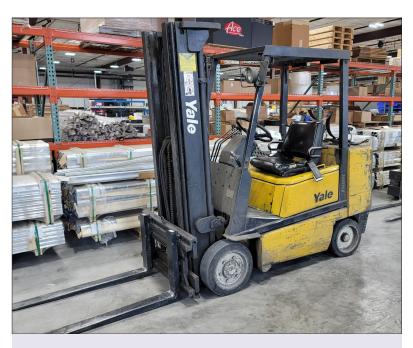

## **ONLINE AUCTION**

### LATE MODEL FABRICATING & CNC MACHINING ASSETS SURPLUS TO CONTRACT MANUFACTURER



# TUESDAY, DECEMBER 6<sup>™</sup> @ 11:00AM ET ♥ ROCHESTER, NEW YORK

# COMING SOON ON BidSpotter

## **VIEW AUCTION DETAILS**



#### BODOR P4020T CNC FIBER LASER, 157.48" X 78.74" TRAVEL, 4 KW IPG ENGINE VIEW LOT #6



#### HAAS EC-300 CNC HORIZONTAL MACHINING CENTER VIEW LOT #24

#### HAAS EC-400 CNC HORIZONTAL MACHINING CENTER VIEW LOT #26





AMADA HFB-170-4 8-AXIS CNC HYDRAULIC PRESS BRAKE <u>VIEW LOT #23</u>



**FANUC ROBODRILL ALPHA T21i** 

**CNC VERTICAL MACHINING CENTER** 

VIEW LOT #7



HAEGER 824 8-TON X 24" THROAT INSERTION PRESSES <u>VIEW LOT #18</u>





TRUMPF TC200 CNC PUNCH VIEW LOT #4



#### YALE 5,000 LB. FORKLIFT VIEW LOT #16

#### MAZAK NEW TURBO-X48 CHAMPION LASER VIEW LOT #5



TOYODA FA-400 4-AXIS CNC HORIZONTAL MACHINING CENTER VIEW LOT #8



#### TREE VMC-500 CNC VERTICAL MACHINING CENTER VIEW LOT #12



#### NIAGARA HBM-135-8-10 CNC HYDRAULIC PRESS BRAKE VIEW LOT #3



TRUMPF TRUMABEND V85S 8-AXIS CNC HYDRAULIC PRESS BRAKE VIEW LOT #2







CITIZEN L-16 CNC SWISS TYPE LATHE <u>VIEW LOT #10</u>



MITUTOYO BRT710 COORDINATE MEASURING MACHINE VIEW LOT #20

ACT (8) FILTER DUST COLLECTOR VIEW LOT #6A

### **VIEW AUCTION DETAILS**

## DATE: TUESDAY, DECEMBER 6 @ 11:00AM ET LOCATION: ROCHESTER, NEW YORK

**INSPECTION:** BY APPOINTMENT

ADD AUCTION TO CALENDAR:

🗯 Ġ 🖪 🕼 🕼 Y

**IN CONJUNCTION WITH:** 



## **\*\* PRE-AUCTION OF