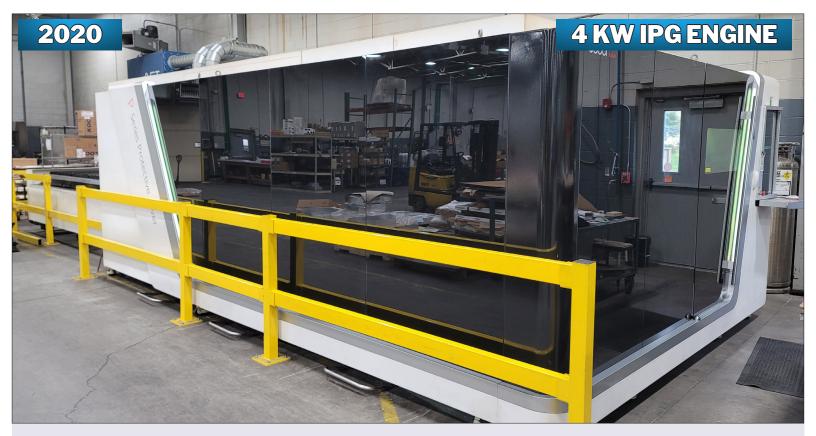

#### BODOR P4020T CNC FIBER LASER, 157.48" X 78.74" TRAVEL, 4 KW IPG ENGINE VIEW LOT #6