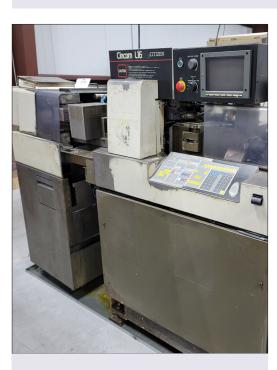

#### NIAGARA HBM-135-8-10 CNC HYDRAULIC PRESS BRAKE VIEW LOT #3

TRUMPF TRUMABEND V85S 8-AXIS CNC HYDRAULIC PRESS BRAKE VIEW LOT #2

CITIZEN L-16 CNC SWISS TYPE LATHE <u>VIEW LOT #10</u>

MITUTOYO BRT710 COORDINATE MEASURING MACHINE VIEW LOT #20