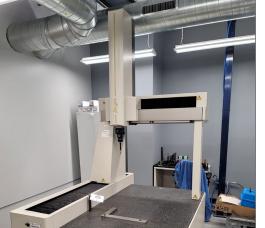

#### NIAGARA HBM-135-8-10 CNC HYDRAULIC PRESS BRAKE VIEW LOT #3

TRUMPF TRUMABEND V85S 8-AXIS CNC HYDRAULIC PRESS BRAKE VIEW LOT #2

CITIZEN L-16 CNC SWISS TYPE LATHE <u>VIEW LOT #10</u>

MITUTOYO BRT710 COORDINATE MEASURING MACHINE VIEW LOT #20