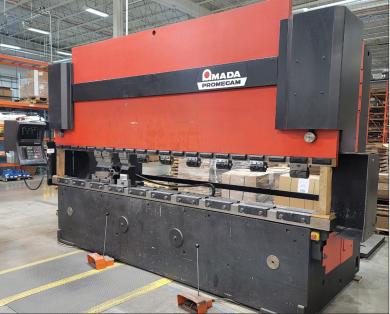

#### NIAGARA HBM-135-8-10 CNC HYDRAULIC PRESS BRAKE VIEW LOT #3

TRUMPF TRUMABEND V85S 8-AXIS CNC HYDRAULIC PRESS BRAKE VIEW LOT #2

CITIZEN L-16 CNC SWISS TYPE LATHE <u>VIEW LOT #10</u>

MITUTOYO BRT710 COORDINATE MEASURING MACHINE VIEW LOT #20