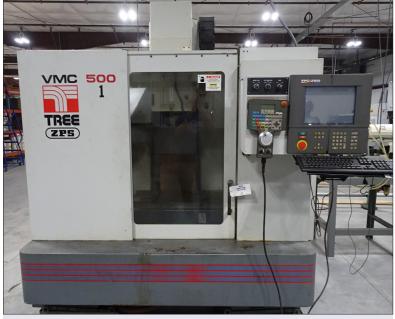

T MANUFACTURER



# TUESDAY, DECEMBER 6<sup>™</sup> @ 11:00AM ET ♥ ROCHESTER, NEW YORK

# COMING SOON ON BidSpotter

## **VIEW AUCTION DETAILS**



#### BODOR P4020T CNC FIBER LASER, 157.48" X 78.74" TRAVEL, 4 KW IPG ENGINE VIEW LOT #6



#### HAAS EC-300 CNC HORIZONTAL MACHINING CENTER VIEW LOT #24

#### HAAS EC-400 CNC HORIZONTAL MACHINING CENTER VIEW LOT #26





AMADA HFB-170-4 8-AXIS CNC HYDRAULIC PRESS BRAKE <u>VIEW LOT #23</u>



**FANUC ROBODRILL ALPHA T21i** 

**CNC VERTICAL MACHINING CENTER** 

VIEW LOT #7



HAEGER 824 8-TON X 24" THROAT INSERTION PRESSES <u>VIEW LOT #18</u>





TRUMPF TC200 CNC PUNCH VIEW LOT #4



#### YALE 5,000 LB. FORKLIFT VIEW LOT #16

#### MAZAK NEW TURBO-X48 CHAMPION LASER VIEW LOT #5



TOYODA FA-400 4-AXIS CNC HORIZONTAL MACHINING CENTER VIEW LOT #8



#### TREE VMC-500 CNC VERTICAL MACHINING CENTER VIEW LOT #12



#### NIAGARA HBM-135-8-10 CNC HYDRAULIC PRESS BRAKE VIEW LOT #3



TRUMPF TRUMABEND V85S 8-AXIS CNC HYDRAULIC PRESS BRAKE VIEW LOT #2







CITIZEN L-16 CNC SWISS TYPE LATHE <u>VIEW LOT #10</u>



MITUTOYO BRT710 COORDINATE MEASURING MACHINE VIEW LOT #20

ACT (8) FILTER DUST COLLECTOR VIEW LOT #6A

### **VIEW AUCTION DETAILS**

## DATE: TUESDAY, DECEMBER 6 @ 11:00AM ET LOCATION: ROCHESTER, NEW YORK

**INSPECTION:** BY APPOINTMENT

ADD AUCTION TO CALENDAR:

🗯 Ġ 🖪 🕼 🕼 Y

**IN CONJUNCTION WITH:** 



## **\*\* PRE-AUCTION OFFERS ARE INVITED \*\***

## CONTACT FRANK DISALVO FOR MORE INFORMATION

frank@prestigeequipment.com | 631-249-5566



WE SPECIALIZE IN INDUSTRIAL AUCTIONS & LIQUIDATIONS WORLDWIDE VIEW FULL CALENDAR