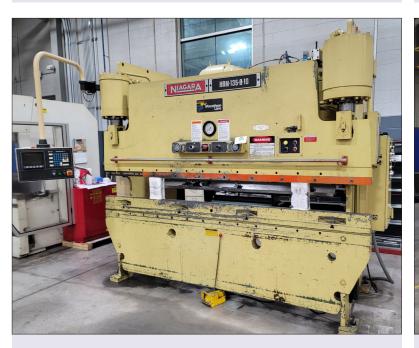

#### NIAGARA HBM-135-8-10 CNC HYDRAULIC PRESS BRAKE VIEW LOT #3

TRUMPF TRUMABEND V85S 8-AXIS CNC HYDRAULIC PRESS BRAKE VIEW LOT #2

CITIZEN L-16 CNC SWISS TYPE LATHE <u>VIEW LOT #10</u>

MITUTOYO BRT710 COORDINATE MEASURING MACHINE VIEW LOT #20