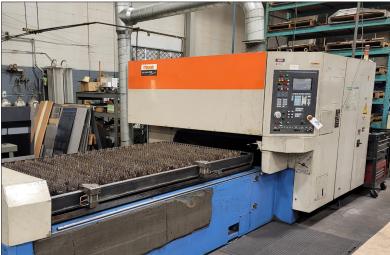

#### BODOR P4020T CNC FIBER LASER, 157.48" X 78.74" TRAVEL, 4 KW IPG ENGINE VIEW LOT #6