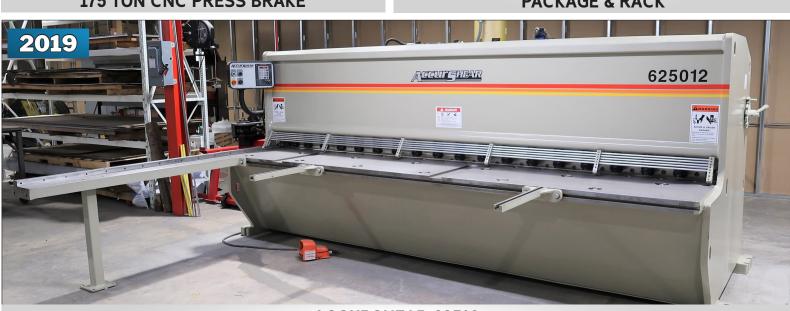

175 TON CNC PRESS BRAKE

PRESS BRAKE TOOLING **PACKAGE & RACK** 

**ACCURSHEAR 62510** HYDRUALIC SHEAR

**JET BP-1272 BOX & PAN BRAKE** 

JD SQUARED MODEL **54 PIPE BENDER** 

LINCOLN TIG WELDER &

**MILWAUKEE PANEL SAW** 