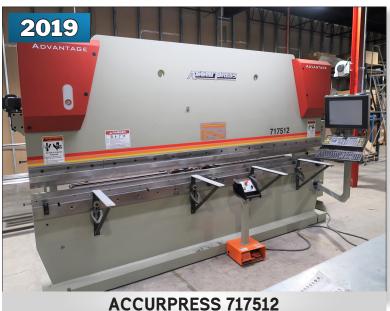

175 TON CNC PRESS BRAKE

PRESS BRAKE TOOLING **PACKAGE & RACK** 

**ACCURSHEAR 62510** HYDRUALIC SHEAR

**JET BP-1272 BOX & PAN BRAKE** 

JD SQUARED MODEL **54 PIPE BENDER** 

LINCOLN TIG WELDER &

**MILWAUKEE PANEL SAW** 