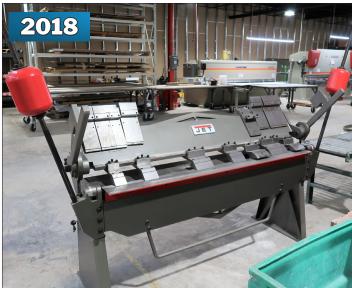

175 TON CNC PRESS BRAKE

PRESS BRAKE TOOLING **PACKAGE & RACK** 

**ACCURSHEAR 62510** HYDRUALIC SHEAR

**JET BP-1272 BOX & PAN BRAKE** 

JD SQUARED MODEL **54 PIPE BENDER** 

LINCOLN TIG WELDER &

**MILWAUKEE PANEL SAW** 