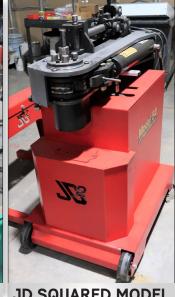

175 TON CNC PRESS BRAKE

PRESS BRAKE TOOLING **PACKAGE & RACK** 

**ACCURSHEAR 62510** HYDRUALIC SHEAR

**JET BP-1272 BOX & PAN BRAKE** 

JD SQUARED MODEL **54 PIPE BENDER** 

LINCOLN TIG WELDER &

**MILWAUKEE PANEL SAW** 