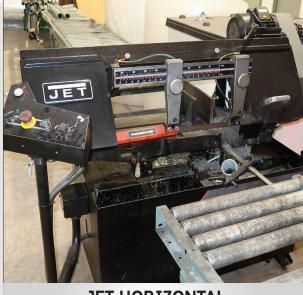

**JET HORIZONTAL BAND SAW** 

**TOYOTA 6,000 LB. FORKLIFT** 

ADDITIONAL PLANT SUPPORT: SCMI Vertical Band Saw, Jet Drill Press, Jet Router and Dust Collector, Panel Saw, CR Clarke 1500D Plastic Strip Heater Folding Machine, Hand and Powers Tools, Steel Work Table and More!