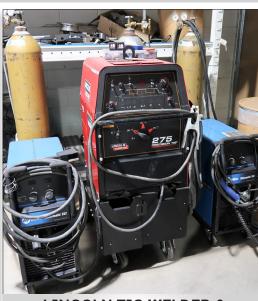

175 TON CNC PRESS BRAKE

PRESS BRAKE TOOLING **PACKAGE & RACK** 

**ACCURSHEAR 62510** HYDRUALIC SHEAR

**JET BP-1272 BOX & PAN BRAKE** 

JD SQUARED MODEL **54 PIPE BENDER** 

LINCOLN TIG WELDER &

**MILWAUKEE PANEL SAW** 