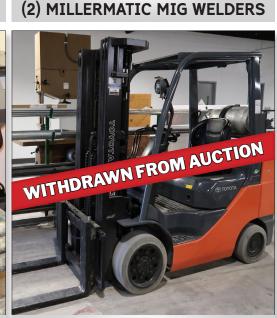

**JET HORIZONTAL BAND SAW** 

**TOYOTA 6,000 LB. FORKLIFT** 

ADDITIONAL PLANT SUPPORT: SCMI Vertical Band Saw, Jet Drill Press, Jet Router and Dust Collector, Panel Saw, CR Clarke 1500D Plastic Strip Heater Folding Machine, Hand and Powers Tools, Steel Work Table and More!