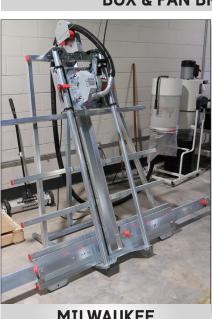

175 TON CNC PRESS BRAKE

PRESS BRAKE TOOLING **PACKAGE & RACK** 

**ACCURSHEAR 62510** HYDRUALIC SHEAR

**JET BP-1272 BOX & PAN BRAKE** 

JD SQUARED MODEL **54 PIPE BENDER** 

LINCOLN TIG WELDER &

**MILWAUKEE PANEL SAW** 