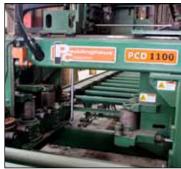

#### 2009 Peddinghaus FBD2500 CNC Plate Drill, Plasma/Oxy Plate Processor

2009 Peddinghaus PCD1100 CNC Beam Drill Line

**Transfers With Hydraulic Power Unit And Controls Plate Processor** 

2011 Pangborn Model ES 1848 Vertical Descaling Machine

Overhead Bridge Cranes to 45 Ton

Taylor TE-250M Forklift Truck, 25000 lb Cap

Peddinghaus PCD1100 CNC Beam Drill Line

VISIT OUR WEBSITE FOR COMPLETE AUCTION DETAILS

Sale Managed by:

(203) 488-7020 www.TheBranfordGroup.com