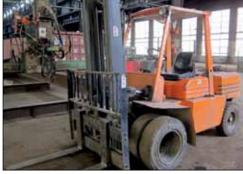

Overhead Bridge Cranes to 45 Ton

Taylor TE-250M Forklift Truck, 25000 lb Cap

Peddinghaus PCD1100 CNC Beam Drill Line

VISIT OUR WEBSITE FOR COMPLETE AUCTION DETAILS

Sale Managed by:

(203) 488-7020 www.TheBranfordGroup.com