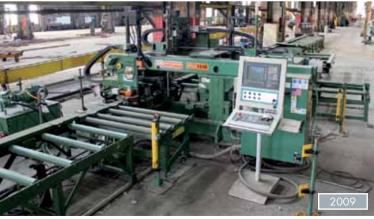

#### 2009 Peddinghaus FBD2500 CNC Plate Drill, Plasma/Oxy Plate Processor

2009 Peddinghaus PCD1100 CNC Beam Drill Line

**Transfers With Hydraulic Power Unit And Controls Plate Processor** 

2011 Pangborn Model ES 1848 Vertical Descaling Machine

Overhead Bridge Cranes to 45 Ton

Taylor TE-250M Forklift Truck, 25000 lb Cap

Peddinghaus PCD1100 CNC Beam Drill Line

VISIT OUR WEBSITE FOR COMPLETE AUCTION DETAILS

Sale Managed by:

(203) 488-7020 www.TheBranfordGroup.com