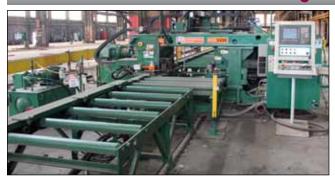

#### 2009 Peddinghaus FBD2500 CNC Plate Drill, Plasma/Oxy Plate Processor

2009 Peddinghaus PCD1100 CNC Beam Drill Line

**Transfers With Hydraulic Power Unit And Controls Plate Processor** 

2011 Pangborn Model ES 1848 Vertical Descaling Machine

Overhead Bridge Cranes to 45 Ton

Taylor TE-250M Forklift Truck, 25000 lb Cap

Peddinghaus PCD1100 CNC Beam Drill Line

VISIT OUR WEBSITE FOR COMPLETE AUCTION DETAILS

Sale Managed by:

(203) 488-7020 www.TheBranfordGroup.com