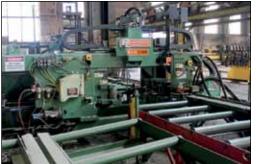

#### 2009 Peddinghaus FBD2500 CNC Plate Drill, Plasma/Oxy Plate Processor

2009 Peddinghaus PCD1100 CNC Beam Drill Line

**Transfers With Hydraulic Power Unit And Controls Plate Processor** 

2011 Pangborn Model ES 1848 Vertical Descaling Machine

Overhead Bridge Cranes to 45 Ton

Taylor TE-250M Forklift Truck, 25000 lb Cap

Peddinghaus PCD1100 CNC Beam Drill Line

VISIT OUR WEBSITE FOR COMPLETE AUCTION DETAILS

Sale Managed by:

(203) 488-7020 www.TheBranfordGroup.com