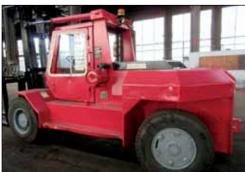

Overhead Bridge Cranes to 45 Ton

Taylor TE-250M Forklift Truck, 25000 lb Cap

Peddinghaus PCD1100 CNC Beam Drill Line

VISIT OUR WEBSITE FOR COMPLETE AUCTION DETAILS

Sale Managed by:

(203) 488-7020 www.TheBranfordGroup.com