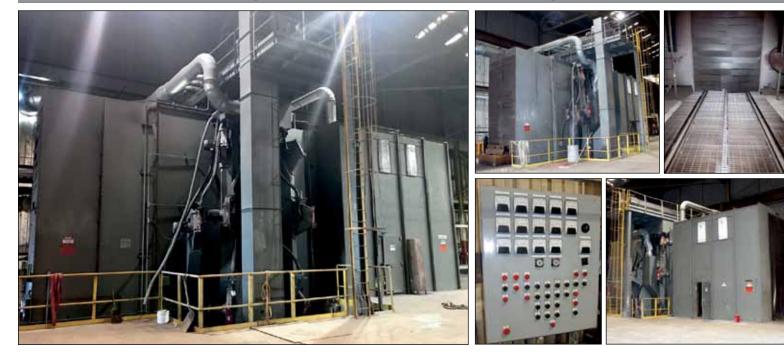

## **Complete Late Model Structural Steel** and Bridge Girder Fabrication Facility

Featuring 2011 Pangborn 14 Wheel Vertical Plate Descaling Machine, 2009 Peddinhaus CNC Plate Drill, Plasma/Oxy Line &

2009 Peddinghaus CNC Beam Drill Line, (10) Late Model Overhead Bridge Cranes to 30 Ton, Welders- Plasma-Beam Weld Systems, Taylor 25,000 lb Cap Forktrucks, Steel Inventory, Facility & Support Equipment, Much More

### Complete Late Model Structural Steel and Bridge Girder Fabrication Facility

Featuring 2011 Pangborn 14 Wheel Vertical Plate Descaling Machine, 2009 Peddinhaus CNC Plate Drill, Plasma/Oxy Line

Auction Opens: Wednesday, September 12th, 8:00 AM (EDT) Inspection/Preview: Wednesday, September 12th from 9:00 AM - 4:00 PM (EDT) Equipment Location: 700 E 4th Street, Richmond, VA 23224