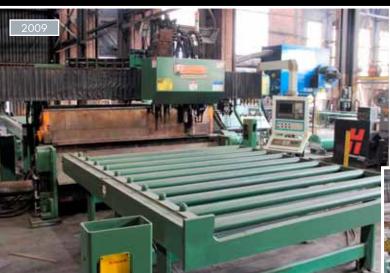

#### 2009 Peddinghaus FBD2500 CNC Plate Drill, Plasma/Oxy Plate Processor

2009 Peddinghaus PCD1100 CNC Beam Drill Line

**Transfers With Hydraulic Power Unit And Controls Plate Processor** 

2011 Pangborn Model ES 1848 Vertical Descaling Machine