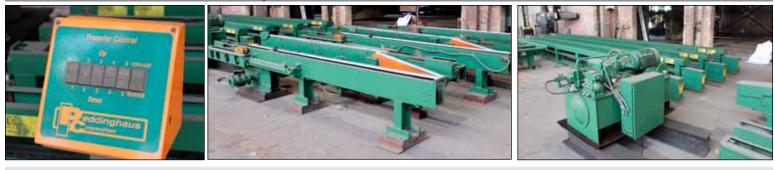

#### 2009 Peddinghaus FBD2500 CNC Plate Drill, Plasma/Oxy Plate Processor

2009 Peddinghaus PCD1100 CNC Beam Drill Line

**Transfers With Hydraulic Power Unit And Controls Plate Processor** 

2011 Pangborn Model ES 1848 Vertical Descaling Machine

Overhead Bridge Cranes to 45 Ton

Taylor TE-250M Forklift Truck, 25000 lb Cap

Peddinghaus PCD1100 CNC Beam Drill Line

VISIT OUR WEBSITE FOR COMPLETE AUCTION DETAILS

Sale Managed by:

(203) 488-7020 www.TheBranfordGroup.com