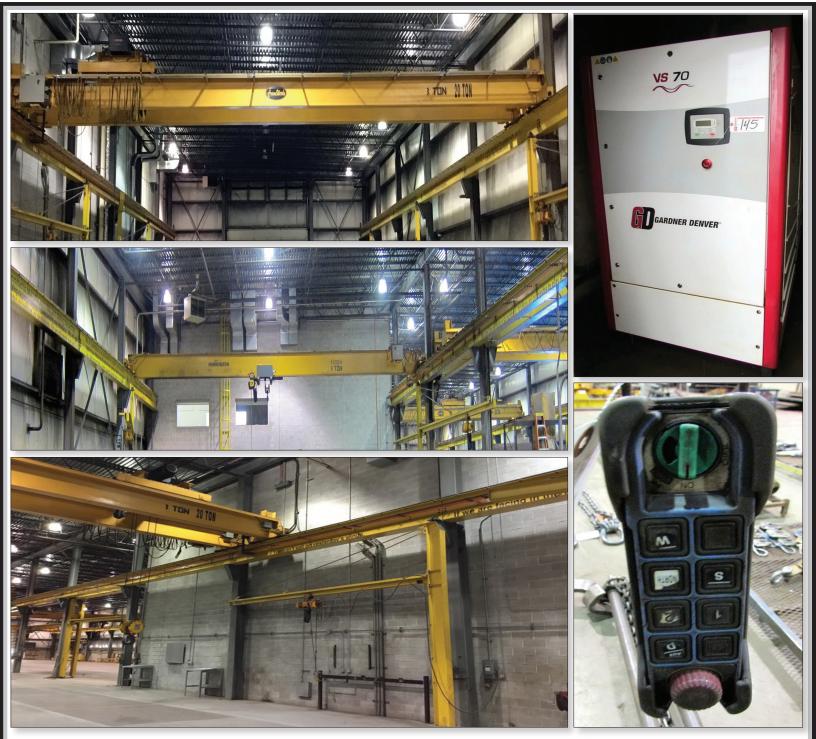

## **OVERHEAD BRIDGE CRANES/ JIB CRANES**

- (Qty 2) 2007 Crane Works 20 Ton Bridge Crane, Approx 60' Span with 20 Ton and 3 Ton Hoists and Wireless Crane Remote Controller, Rails Included Approx 360' Runway
- (Qty 2) 2007 Harrington 10 Ton Bridge Crane 58' Span, with Harrington 10 Ton and 3 Ton Hoists and Wireless Crane Remote Controller, Rails Included Approx 220' Runway
- (Qty 17) 2007 1 Ton Jib Crane, 18' to 30' Arms, 17' Column, 12' Arm Height, with Harrington 1 Ton Hoists

## AIR COMPRESSOR / AIR DRYER

- 2007 Gardner Denver VS70A Rotary Screw Air Compressor, 94 HP
- 2007 Gardner Denver Model RNC500A4 Refrigerated Compressed Air Dryer
- Compressed Air Receiving Tank, 96" x 32" Diameter