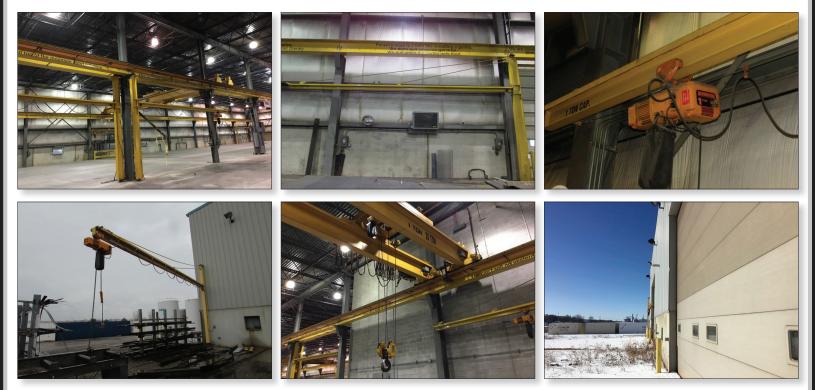

## **OVERHEAD BRIDGE CRANES/ JIB CRANES**

- (Qty 2) 2007 Crane Works 20 Ton Bridge Crane, Approx 60' Span with 20 Ton and 3 Ton Hoists and Wireless Crane Remote Controller, Rails Included Approx 360' Runway
- (Qty 2) 2007 Harrington 10 Ton Bridge Crane 58' Span, with Harrington 10 Ton and 3 Ton Hoists and Wireless Crane Remote Controller, Rails Included Approx 220' Runway
- (Qty 17) 2007 1 Ton Jib Crane, 18' to 30' Arms, 17' Column, 12' Arm Height, with Harrington 1 Ton Hoists