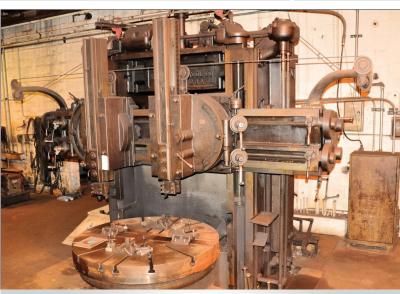

# 36" X 157" POREBA TPK-90 MANUAL LATHE

32" 3-JAW CHUCK, 47" SWING IN GAP, 800 RPM, TAILSTOCK, 16" 3-POINT STEADY REST, 30 HP, S/N 1179-254

**62" KING VERTICAL BORING MILL** 

17.75" X 60" TOOLMEX/ANDRYCHOW TUG-40
MANUAL LATHE