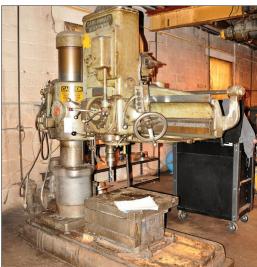

26" X 216" CINCINNATI 21 1/2 HYDRASHIFT MANUAL LATHE

CLARK MODEL V50DSA 5,000 LBS. FORKLIFT

48" X 11" CINCINNATI BICKFORD RADIAL ARM DRILL

GREAT SELECTION OF TOOLING, INSPECTION, SHOP SUPPORT & MUCH MORE!