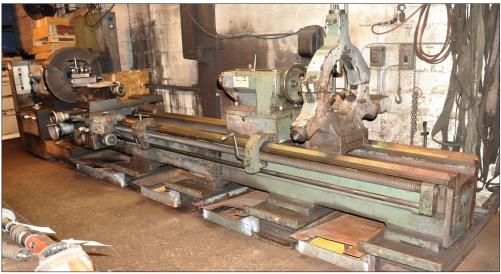

26" X 216" CINCINNATI 21 1/2 HYDRASHIFT MANUAL LATHE

CLARK MODEL V50DSA 5,000 LBS. FORKLIFT

48" X 11" CINCINNATI BICKFORD RADIAL ARM DRILL

GREAT SELECTION OF TOOLING, INSPECTION, SHOP SUPPORT & MUCH MORE!