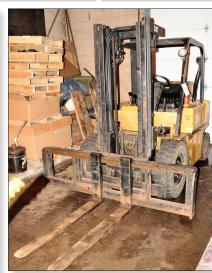

26" X 216" CINCINNATI 21 1/2 HYDRASHIFT MANUAL LATHE

CLARK MODEL V50DSA 5,000 LBS. FORKLIFT

48" X 11" CINCINNATI BICKFORD RADIAL ARM DRILL

GREAT SELECTION OF TOOLING, INSPECTION, SHOP SUPPORT & MUCH MORE!