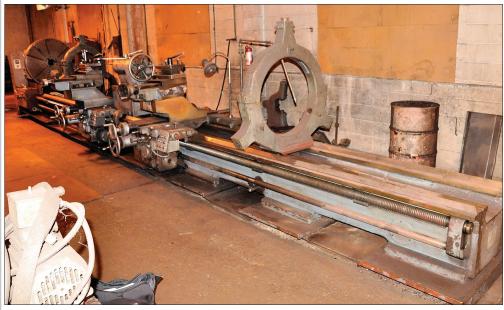

#### 53" X 314" POREBA TR-135B/8M MANUAL LATHE

(2) CARRIAGES, 62" SWING IN GAP, 4.72" BORE, 500 RPM, INCH/METRIC THREADING, TAPER ATTACHMENT ON FRONT CARRIAGE, TAILSTOCK, (3) STEADY RESTS, 43.5" 3-JAW CHUCK, 40" 4-JAW CHUCK, 24" 4-JAW CHUCK , 15" 3-JAW CHUCK AND 44" DIA. FACE PLATE, 59 HP, S/N 1191-270