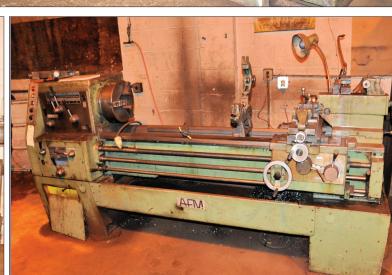

# 36" X 157" POREBA TPK-90 MANUAL LATHE

32" 3-JAW CHUCK, 47" SWING IN GAP, 800 RPM, TAILSTOCK, 16" 3-POINT STEADY REST, 30 HP, S/N 1179-254

**62" KING VERTICAL BORING MILL** 

17.75" X 60" TOOLMEX/ANDRYCHOW TUG-40
MANUAL LATHE