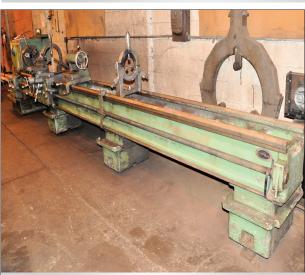

26" X 216" CINCINNATI 21 1/2 HYDRASHIFT MANUAL LATHE

CLARK MODEL V50DSA 5,000 LBS. FORKLIFT

48" X 11" CINCINNATI BICKFORD RADIAL ARM DRILL

GREAT SELECTION OF TOOLING, INSPECTION, SHOP SUPPORT & MUCH MORE!