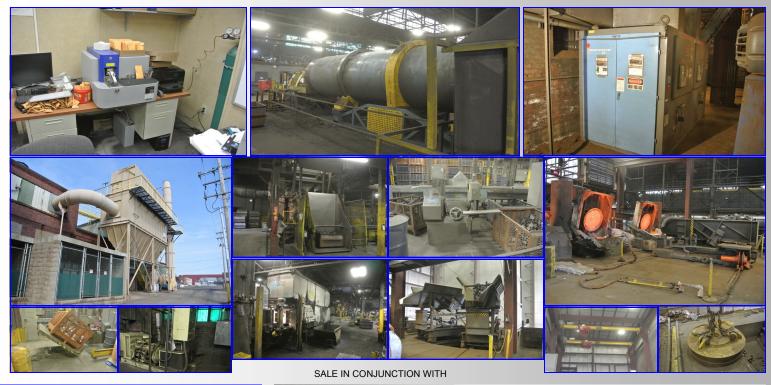

ALL EQUIPMENT IS INSTALLED AND CAN BE SEEN UNDER POWER UNTIL CLOSING

\*\*

2011 INDUCTOTHERM MELT SYSTEM WITH 4-5MT FURNACES, DISAMATIC AND HUNTER MOLDING LINES, SAND SYSTEMS WITH SIMPSON 225G AND 22G MULLERS, RELATED BELTS, ELEVATORS AND SAND TANKS, DIDION MD100 MK5 AND DIDION MD50 SHAKEOUT, CRANE MAGNET, 2011 ETA 250HP DUST COLLECTOR, 2–300 HP DUST COLLECTORS, STANDBY GENERATOR, VACUUMS, BASKETS AND TOTE BOXES, PANGBORN 26GN TUMBLAST, PANGBORN 34 GN TUMBLAST, COMPLETE PATTERN SHOP, COMPLETE LAB WITH 2012 SPECTROMETER, ROLLING STOCK

### 2011 INDUCTOTHERM CORELESS MELT SYSTEM TO INCLUDE

INCOMING POWER TRANSFORMER
INDUCTOTHERM 7000KW POWER SUPPLY S/N 11J274227-246-11

2-INDUCTOTHERM 3500 POWER INVERTERS
4- 5MT STEEL SHELL FURNACES WITH STANDS ON
LOAD CELLS AND POWER LIDS
INTERCONNECTING BUSS, CABLES, ETC.
WATER SYSTEMS WITH BAC COOLING TOWER
HYDRAULIC SYSTEM WITH PUMPS

#### 2011 ETA DUST COLLECTION SYSTEM TO INCLUDE

ALL INCOMING AND OUTGOING DUCTING
DROP OUT WITH STAND
ETA TOP ACCESS PULSE BAG DUST COLLECTOR
WITH 250 HP MOTOR AND BLOWER AND CONTROLS

2012 SPECTRO MODEL SPECTROMAX LMF05 IRON BASE SPECTROMETER S/N 134063/12 20 ELEMENTS

2011 2- APPROX. 32' SPAN TOP RUNNING 4.75 TON SINGLE GIRDER BRIDGE CRANES, REMOTE CONTROLLED

MLTUS 48" CRANE MAGNET

2008 DIDION MODEL MD100 MK5 ROTARY SHAKEOUT S/N DMT06

DISAMATIC MODEL 2011 AND 2013 AUTOMATIC
MOLDING MACHINES WITH AMC CONVEYORS AND
ROBERTS SBC CONVEYORS WITH HYDRAULIC
SYSTEMS