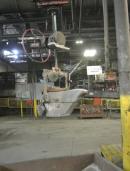

2011 2- APPROX. 32' SPAN TOP RUNNING 4.75 TON SINGLE GIRDER BRIDGE CRANES, REMOTE CONTROLLED

MLTUS 48" CRANE MAGNET

2008 DIDION MODEL MD100 MK5 ROTARY SHAKEOUT S/N DMT06

DISAMATIC MODEL 2011 AND 2013 AUTOMATIC
MOLDING MACHINES WITH AMC CONVEYORS AND
ROBERTS SBC CONVEYORS WITH HYDRAULIC
SYSTEMS