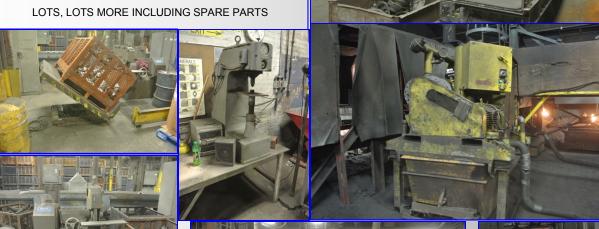

56' SORTING CONVEYOR

DRAG CONVEYORS

3' X6' SCREEN

**DIDION MD50 ROTARY SHAKEOUT** 

\*\*\*

PALMER M100 CONTINUOUS MIXER

SPARE PARTS FOR THE ABOVE ITEMS

OVER 200 RIDGID WIRE BASKETS 3' X 4' X 2' DEEP

4-50" X 50" TILT TABLES WITH CONTROLS

METTLER 5' X 5' FLOOR SCALE WITH DIGITAL READOUTS

**DETROIT DH2 BRINELL TESTER** 

APPROX. 15-20" HAND LEVER TEAPOT LADLES

APPROX. 10- MANUAL POURING DEVICES

NFE VACUUM