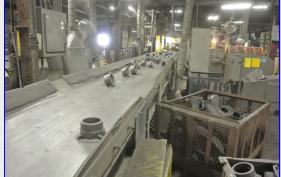

#### \*\*EQUIPMENT AVAILABLE JUNE, 2016\*\*

HUNTER MODEL HMP AUTOMATIC MOLDING MACHINE S/N COAP WITH 15' ACCUMULATING CONVEYOR AND SOTTOM BOARD RETURN

HUNTER HMH 232 TURNTABLE, AND 56' COOLING CONVEYOR

DISAMATIC MODEL 2095A AUTOMATIC MOLDING MACHINE WITH 16' AMC, 35' ROBERTS SBC WITH HYDRAULIC AND CONTROLS

2011 2- APPROX. 32' SPAN TOP RUNNING 4.75 TON SINGLE GIRDER BRIDGE CRANES, REMOTE CONTROLLED

MLTUS 48" CRANE MAGNET

2008 DIDION MODEL MD100 MK5 ROTARY SHAKEOUT S/N DMT06

DISAMATIC MODEL 2011 AND 2013 AUTOMATIC
MOLDING MACHINES WITH AMC CONVEYORS AND
ROBERTS SBC CONVEYORS WITH HYDRAULIC
SYSTEMS