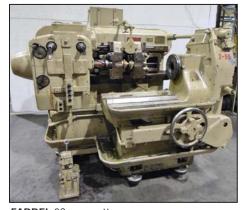

## ALL ASSETS WERE VERY WELL MAINTAINED BY THE OWNER

**SYKES** MODEL 2C gear cutter

SYKES MODEL 2 gear cutter

FARREL 2C gear cutter

**MAAG** SH-100 vertical gear cutter

**GLEASON** bevel gear cutter

MAXICUT 3A gear shaper