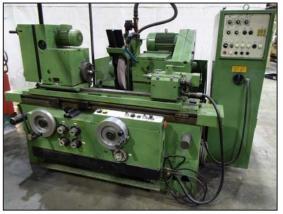

## CYLINDRICAL GRINDERS, KEYSEATERS, LATHES & MORE!

**SCHAUDT** cylindrical grinder

**HEALD** 72A internal grinder

Hydraulic straightening press

Large hydraulic keyseater

HEALD #20 rotary surface grinder

ARCHDALE twin head drill