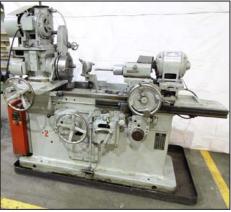

## CYLINDRICAL GRINDERS, KEYSEATERS, LATHES & MORE!

**SCHAUDT** cylindrical grinder

**HEALD** 72A internal grinder

Hydraulic straightening press

Large hydraulic keyseater

HEALD #20 rotary surface grinder

ARCHDALE twin head drill