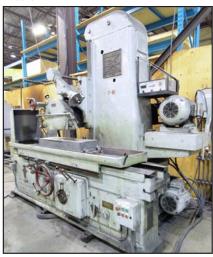

## CYLINDRICAL GRINDERS, KEYSEATERS, LATHES & MORE!

**SCHAUDT** cylindrical grinder

**HEALD** 72A internal grinder

Hydraulic straightening press

Large hydraulic keyseater

HEALD #20 rotary surface grinder

ARCHDALE twin head drill