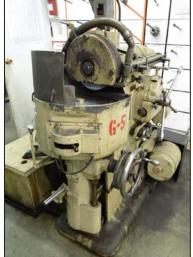

## ALL ASSETS WERE VERY WELL MAINTAINED BY THE OWNER

**SYKES** MODEL 2C gear cutter

SYKES MODEL 2 gear cutter

FARREL 2C gear cutter

**MAAG** SH-100 vertical gear cutter

**GLEASON** bevel gear cutter

MAXICUT 3A gear shaper

SYKES V10A gear shaper

**PFAUTER** RSI gear hobber

**OILBEAR** XL-32 horizontal broaches

PARKINSON type 16, 19, 25 & 26 gear planer

GRAZIANO SAG-17 toolroom lathe

MAZAK 24-100 gap bed engine lathe

HERCULES 18 gap bed engine lathe