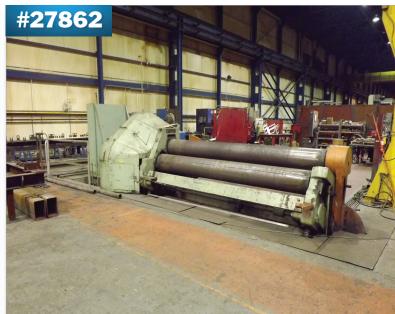

## MUST BE MOVED FROM SITE NO LATER THAN SEPTEMBER 15TH

PANASONIC PRO SYS 2000 6-AXIS DUAL WELDING ROBOT TWIN MANIPULATOR CELL

**RETAIL PRICE: \$49,500** 

SPECIAL PRE-REMOVAL

PRICE: \$29,000

BERTSCH MODEL 11 9/16" X 12' 3-ROLL INITIAL PINCH PLATE BENDING ROLL

**RETAIL PRICE: \$29,500** 

**SPECIAL PRE-REMOVAL** 

PRICE: \$19,000

KEY PLANT 6M X 4M THD COLUMN & BOOM WELDING MANIPULATOR

**RETAIL PRICE: \$59,500** 

SPECIAL PRE-REMOVAL

**PRICE:** \$35,000

WHITNEY 4400 MAX 100 TON CNC PUNCH PLASMA FABRICATING CENTER