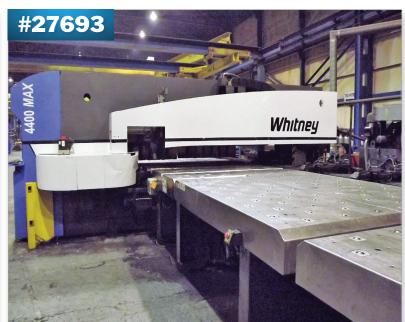

**RETAIL PRICE: \$29,500** 

**SPECIAL PRE-REMOVAL** 

PRICE: \$19,000

KEY PLANT 6M X 4M THD COLUMN & BOOM WELDING MANIPULATOR

**RETAIL PRICE: \$59,500** 

SPECIAL PRE-REMOVAL

**PRICE:** \$35,000

WHITNEY 4400 MAX 100 TON CNC PUNCH PLASMA FABRICATING CENTER

**RETAIL PRICE: \$349,500** 

SPECIAL PRE-REMOVAL

PRICE: \$290,000

**Contact CLAIRE REECE For More Information** 

Tel: (631) 249-5566 claire@prestigeequipment.com

ONE CLICK FINANCING!
NO FINANCIAL STATEMENTS - PRESTIGE EQUIPMENT CAPITAL