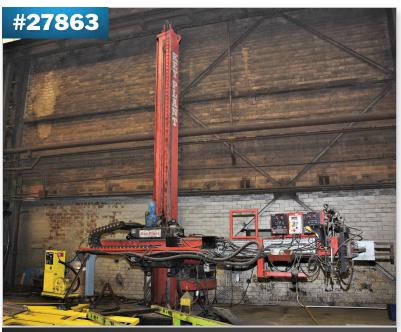

**RETAIL PRICE: \$29,500** 

**SPECIAL PRE-REMOVAL** 

PRICE: \$19,000

KEY PLANT 6M X 4M THD COLUMN & BOOM WELDING MANIPULATOR

**RETAIL PRICE: \$59,500** 

SPECIAL PRE-REMOVAL

**PRICE:** \$35,000

WHITNEY 4400 MAX 100 TON CNC PUNCH PLASMA FABRICATING CENTER