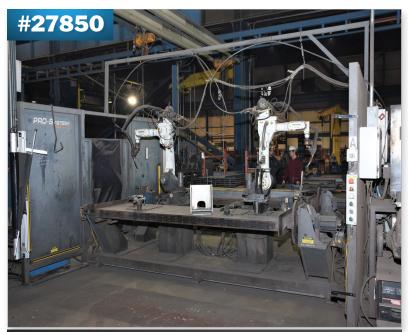

## MUST BE MOVED FROM SITE NO LATER THAN SEPTEMBER 15TH

PANASONIC PRO SYS 2000 6-AXIS DUAL WELDING ROBOT TWIN MANIPULATOR CELL

**RETAIL PRICE: \$49,500** 

SPECIAL PRE-REMOVAL

PRICE: \$29,000

BERTSCH MODEL 11 9/16" X 12' 3-ROLL INITIAL PINCH PLATE BENDING ROLL