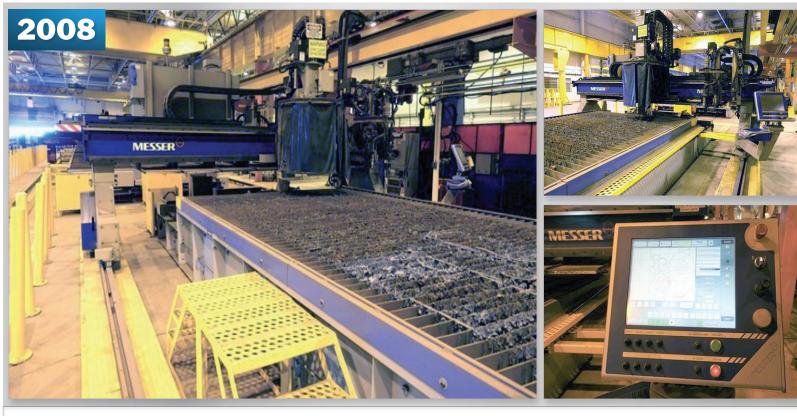

# MESSER TMC4514 HEAVY DUTY THERMAL PLATE CUTTING MACHINE

LAST CHANCE! DECOMMISSION STARTS AUGUST 21ST WE WILL INCLUDE LOADING, \$115,000.00 TAKES IT!

#### CADACITY.

| CAPACITI.                           |             |
|-------------------------------------|-------------|
| Maximum Cutting Width               | 96"         |
| Machine Rail Gauge                  | 204"        |
| Effective Cutting Length            | 66'         |
| Overall Length of Track             | <b>72</b> ' |
| Max. Cutting Width of Slagger Table | 96"         |
| Overall Width of Slagger Table      | 124"        |
| Machine Minimum Profile             | 300"        |
| Minimum Machine Clearance           | 336"        |
| Minimum Overall Machine Clearance   | 368"        |
| Positioning Speeds, Maximum         | 1,400 IPM   |
| Max. Coutouring Speeds              | 400 IPM     |
|                                     |             |

### NOTE:

Just removed from service, well maintained, excellent condition.

#### **EQUIPPED WITH:**

- Messer Global Plus CNC Control (Updated in 2015 by Messer)
- Global Infinity Rotator Plasma Bevel Torch Station
- Straight Cut Plasma Torch Station
- (2) Oxy Fuel Torch Stations
- (2) Hypertherm HPR260 260 Amp. HyPerformance Plasma Units
- Slagger Self Cleaning Down Draft Cutting Table
- Overhead Mounted Power Track