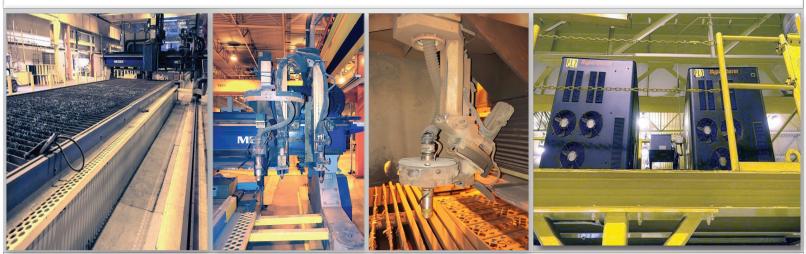

#### **EQUIPPED WITH:**

- Messer Global Plus CNC Control (Updated in 2015 by Messer)
- Global Infinity Rotator Plasma Bevel Torch Station
- Straight Cut Plasma Torch Station
- (2) Oxy Fuel Torch Stations
- (2) Hypertherm HPR260 260 Amp. HyPerformance Plasma Units
- Slagger Self Cleaning Down Draft Cutting Table
- Overhead Mounted Power Track